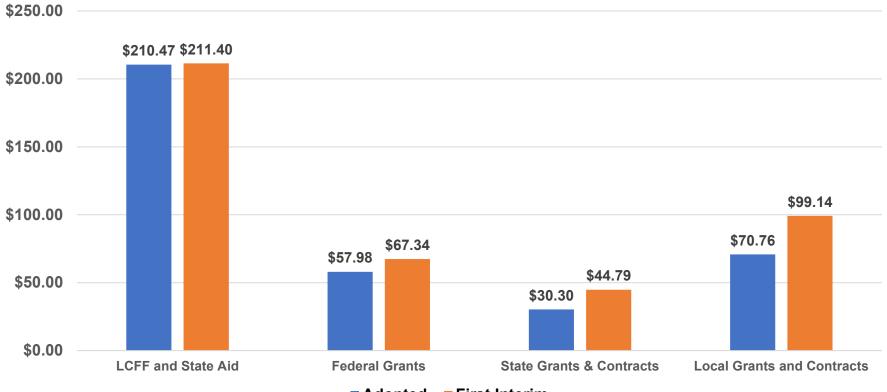

# County School Service Fund Combined Unrestricted and Restricted Revenues 2024-25 – First Interim (in millions)

Santa Clara County Office of Education

# County School Services Fund Combined Unrestricted and Restricted Revenues 2024-25 First Interim (in millions)

Adopted First Interim

\* Federal Grants, State Grants and Contracts, and Local Grants and Contracts are primarily one-time funding sources.

# County School Service Fund Combined Unrestricted and Restricted Revenues 2024-25 – First Interim (in millions)

|    |                                             | Adopted Budget<br>07/01/2024 | First Interim<br>Budget<br>10/31/2024 | Increase/<br>(Decrease) |
|----|---------------------------------------------|------------------------------|---------------------------------------|-------------------------|
|    |                                             | (A)                          | (B)                                   | (C = B - A)             |
| A) | LCFF SOURCES                                |                              |                                       |                         |
|    | State Aid                                   | \$10,750,145                 | \$ 11,129,481                         | 379,336                 |
|    | Education Protection Account (EPA)          | 86,000                       | 86,000                                | -                       |
|    | Property Taxes                              | 239,032,092                  | 238,668,514                           | (363 <i>,</i> 578)      |
|    | Property Taxes Transfer SELPA               | (147,527,948)                | (147,527,948)                         | -                       |
|    | TOTAL LCFF SOURCES                          | 102,340,289                  | 102,356,047                           | 15,758                  |
| B) | FEDERAL REVENUES                            |                              |                                       |                         |
|    | All Other Federal Revenue                   | -                            | -                                     | -                       |
|    | TOTAL FEDERAL REVENUES                      | -                            | -                                     | -                       |
| C) | STATE REVENUES                              |                              |                                       |                         |
|    | Mandated Cost Block Grant & Reimbursement   | 349,971                      | 349,971                               | -                       |
|    | State Lottery Revenue                       | 219,670                      | 237,046                               | 17,376                  |
|    | All Other State Revenue                     | 83,000                       | 83,000                                | -                       |
|    | TOTAL STATE REVENUES                        | 652,641                      | 670,017                               | 17,376                  |
| D) | LOCAL REVENUES                              |                              |                                       |                         |
|    | Interest Income                             | 4,500,000                    | 4,500,000                             | -                       |
|    | Interagency Services                        | 5,633,920                    | 5,783,920                             | 150,000                 |
|    | Tuition                                     | 1,280,000                    | 1,280,000                             | -                       |
|    | All Other Fees & Contract                   | 2,515,451                    | 2,515,451                             | -                       |
|    | All Other Sales                             | 170,000                      | 170,000                               | -                       |
|    | All Other Local Revenues                    | 3,070,945                    | 3,305,945                             | 235,000                 |
|    | TOTAL LOCAL REVENUES                        | 17,170,316                   | 17,555,316                            | 385,000                 |
|    | TOTAL UNRESTRICTED GENERAL PURPOSE REVENUES | \$ 120,163,246               | \$ 120,581,380                        | \$ 418,134              |

### SANTA CLARA COUNTY OFFICE OF EDUCATION COUNTY SCHOOL SERVICE FUND (FUND 01) - RESTRICTED REVENUE, EXPENDITURES & CHANGES IN FUND BALANCE 2024-25 FIRST INTERIM BUDGET

|                |                                                                                                                                                                                                                                                                                                                | Adopted Budget<br>07/01/2024            | First Interim<br>Budget<br>10/31/2024   | Increase/<br>(Decrease)       |
|----------------|----------------------------------------------------------------------------------------------------------------------------------------------------------------------------------------------------------------------------------------------------------------------------------------------------------------|-----------------------------------------|-----------------------------------------|-------------------------------|
|                |                                                                                                                                                                                                                                                                                                                | (A)                                     | (B)                                     | (C = B - A)                   |
| A)             | REVENUES                                                                                                                                                                                                                                                                                                       |                                         |                                         |                               |
|                | LCFF Sources                                                                                                                                                                                                                                                                                                   | \$108,126,047                           | \$ 109,039,648                          | \$ 913,601                    |
|                | Federal Revenues                                                                                                                                                                                                                                                                                               | 57,981,023                              | 67,338,219                              | 9,357,196                     |
|                | Other State Revenues                                                                                                                                                                                                                                                                                           | 29,650,026                              | 44,459,297                              | 14,809,271                    |
|                | Local Revenues                                                                                                                                                                                                                                                                                                 | 53,590,628                              | 81,245,266                              | 27,654,638                    |
|                | TOTAL REVENUES                                                                                                                                                                                                                                                                                                 | \$249,347,724                           | 302,082,430                             | 52,734,706                    |
| B)             | EXPENDITURES                                                                                                                                                                                                                                                                                                   |                                         |                                         |                               |
| -,             | Certificated Salaries                                                                                                                                                                                                                                                                                          | 58,257,623                              | 61,050,277                              | 2,792,654                     |
|                | Classified Salaries                                                                                                                                                                                                                                                                                            | 58,031,619                              | 60,318,980                              | 2,287,361                     |
|                | Employee Benefits                                                                                                                                                                                                                                                                                              | 66,583,166                              | 68,886,705                              | 2,303,539                     |
|                | Books and Supplies                                                                                                                                                                                                                                                                                             | 4,939,957                               | 9,177,246                               | 4,237,289                     |
|                | Services and Operating Expenses                                                                                                                                                                                                                                                                                | 50,836,201                              | 93,210,132                              | 42,373,931                    |
|                | Capital Outlay                                                                                                                                                                                                                                                                                                 | 2,639,561                               | 10,017,191                              | 7,377,630                     |
|                | Other Outgo                                                                                                                                                                                                                                                                                                    | 4,147,175                               | 13,007,227                              | 8,860,052                     |
|                | Direct Support/Indirect Costs                                                                                                                                                                                                                                                                                  | 17,502,585                              | 21,450,097                              | 3,947,512                     |
|                | TOTAL EXPENDITURES                                                                                                                                                                                                                                                                                             | 262,937,887                             | 337,117,855                             | 74,179,968                    |
|                |                                                                                                                                                                                                                                                                                                                |                                         |                                         |                               |
| D)             | OTHER FINANCING SOURCES/USES                                                                                                                                                                                                                                                                                   |                                         |                                         |                               |
| D)             | Interfund Transfer out                                                                                                                                                                                                                                                                                         | -                                       | -                                       | -                             |
| D)             | Interfund Transfer out<br>Transfers In                                                                                                                                                                                                                                                                         | -                                       | -                                       | -                             |
| D)             | Interfund Transfer out                                                                                                                                                                                                                                                                                         | -<br>-<br>1,528,832                     | -<br>-<br>1,478,208                     | -<br>-<br>(50,624)            |
| D)             | Interfund Transfer out<br>Transfers In                                                                                                                                                                                                                                                                         | -<br>-<br>1,528,832<br>1,528,832        | -<br>-<br>1,478,208<br>1,478,208        | -<br>(50,624)<br>(50,624)     |
|                | Interfund Transfer out<br>Transfers In<br>Contributions/Flexibility Transfers                                                                                                                                                                                                                                  |                                         |                                         |                               |
|                | Interfund Transfer out<br>Transfers In<br>Contributions/Flexibility Transfers<br>TOTAL OTHER FINANCING SOURCES/USES                                                                                                                                                                                            |                                         |                                         |                               |
|                | Interfund Transfer out<br>Transfers In<br>Contributions/Flexibility Transfers<br>TOTAL OTHER FINANCING SOURCES/USES<br>NET INCREASE (DECREASE)                                                                                                                                                                 | 1,528,832                               | 1,478,208                               | (50,624)                      |
| E)             | Interfund Transfer out<br>Transfers In<br>Contributions/Flexibility Transfers<br>TOTAL OTHER FINANCING SOURCES/USES<br>NET INCREASE (DECREASE)<br>IN FUND BALANCE                                                                                                                                              | 1,528,832<br>(12,061,331)               | 1,478,208<br>(33,557,217)               | (50,624)                      |
| E)<br>F)<br>G) | Interfund Transfer out<br>Transfers In<br>Contributions/Flexibility Transfers<br>TOTAL OTHER FINANCING SOURCES/USES<br>NET INCREASE (DECREASE)<br>IN FUND BALANCE<br>BEGINNING FUND BALANCE<br>ENDING FUND BALANCE                                                                                             | 1,528,832<br>(12,061,331)<br>68,716,903 | 1,478,208<br>(33,557,217)<br>68,716,903 | (50,624)<br>(21,495,886)<br>- |
| E)<br>F)<br>G) | Interfund Transfer out<br>Transfers In<br>Contributions/Flexibility Transfers<br>TOTAL OTHER FINANCING SOURCES/USES<br>NET INCREASE (DECREASE)<br>IN FUND BALANCE<br>BEGINNING FUND BALANCE<br>ENDING FUND BALANCE<br>COMPONENTS OF ENDING FUND BALANCE                                                        | 1,528,832<br>(12,061,331)<br>68,716,903 | 1,478,208<br>(33,557,217)<br>68,716,903 | (50,624)<br>(21,495,886)<br>- |
| E)<br>F)<br>G) | Interfund Transfer out<br>Transfers In<br>Contributions/Flexibility Transfers<br>TOTAL OTHER FINANCING SOURCES/USES<br>NET INCREASE (DECREASE)<br>IN FUND BALANCE<br>BEGINNING FUND BALANCE<br>ENDING FUND BALANCE<br>COMPONENTS OF ENDING FUND BALANCE<br>a) Assigned for:                                    | 1,528,832<br>(12,061,331)<br>68,716,903 | 1,478,208<br>(33,557,217)<br>68,716,903 | (50,624)<br>(21,495,886)<br>- |
| E)<br>F)<br>G) | Interfund Transfer out<br>Transfers In<br>Contributions/Flexibility Transfers<br>TOTAL OTHER FINANCING SOURCES/USES<br>NET INCREASE (DECREASE)<br>IN FUND BALANCE<br>BEGINNING FUND BALANCE<br>ENDING FUND BALANCE<br>COMPONENTS OF ENDING FUND BALANCE<br>a) Assigned for:<br>All Others                      | 1,528,832<br>(12,061,331)<br>68,716,903 | 1,478,208<br>(33,557,217)<br>68,716,903 | (50,624)<br>(21,495,886)<br>- |
| E)<br>F)<br>G) | Interfund Transfer out<br>Transfers In<br>Contributions/Flexibility Transfers<br>TOTAL OTHER FINANCING SOURCES/USES<br>NET INCREASE (DECREASE)<br>IN FUND BALANCE<br>BEGINNING FUND BALANCE<br>ENDING FUND BALANCE<br>COMPONENTS OF ENDING FUND BALANCE<br>a) Assigned for:                                    | 1,528,832<br>(12,061,331)<br>68,716,903 | 1,478,208<br>(33,557,217)<br>68,716,903 | (50,624)<br>(21,495,886)<br>- |
| E)<br>F)<br>G) | Interfund Transfer out<br>Transfers In<br>Contributions/Flexibility Transfers<br>TOTAL OTHER FINANCING SOURCES/USES<br>NET INCREASE (DECREASE)<br>IN FUND BALANCE<br>BEGINNING FUND BALANCE<br>ENDING FUND BALANCE<br>COMPONENTS OF ENDING FUND BALANCE<br>a) Assigned for:<br>All Others                      | 1,528,832<br>(12,061,331)<br>68,716,903 | 1,478,208<br>(33,557,217)<br>68,716,903 | (50,624)<br>(21,495,886)<br>- |
| E)<br>F)<br>G) | Interfund Transfer out<br>Transfers In<br>Contributions/Flexibility Transfers<br>TOTAL OTHER FINANCING SOURCES/USES<br>NET INCREASE (DECREASE)<br>IN FUND BALANCE<br>BEGINNING FUND BALANCE<br>ENDING FUND BALANCE<br>COMPONENTS OF ENDING FUND BALANCE<br>a) Assigned for:<br>All Others<br>Total Assignments | 1,528,832<br>(12,061,331)<br>68,716,903 | 1,478,208<br>(33,557,217)<br>68,716,903 | (50,624)<br>(21,495,886)<br>- |