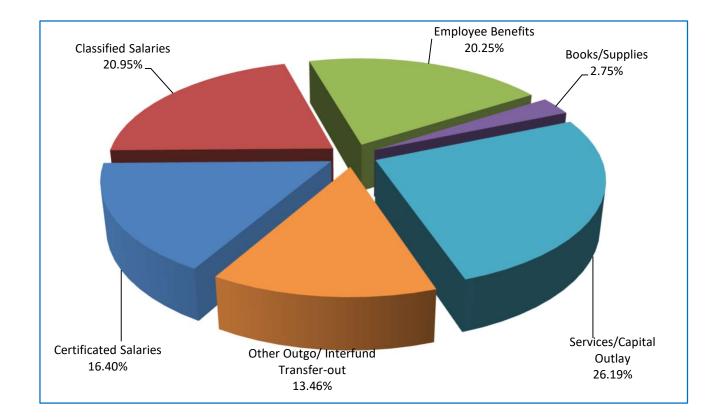

# County School Service Fund Combined Unrestricted and Restricted Expenditures 2024-25 – First Interim (in millions)