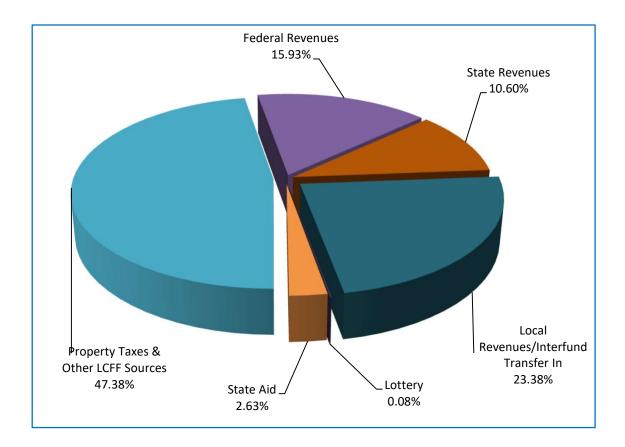

# County School Service Fund Combined Unrestricted and Restricted Revenues 2024-25 – First Interim (in millions)

Santa Clara County Office of Education

# County School Services Fund Combined Unrestricted and Restricted Revenues 2024-25 First Interim (in millions)

Adopted First Interim

\* Federal Grants, State Grants and Contracts, and Local Grants and Contracts are primarily one-time funding sources.

# County School Service Fund Combined Unrestricted and Restricted Revenues 2024-25 – First Interim (in millions)

## First Interim Funding Sources

nta Clara County fice of Education