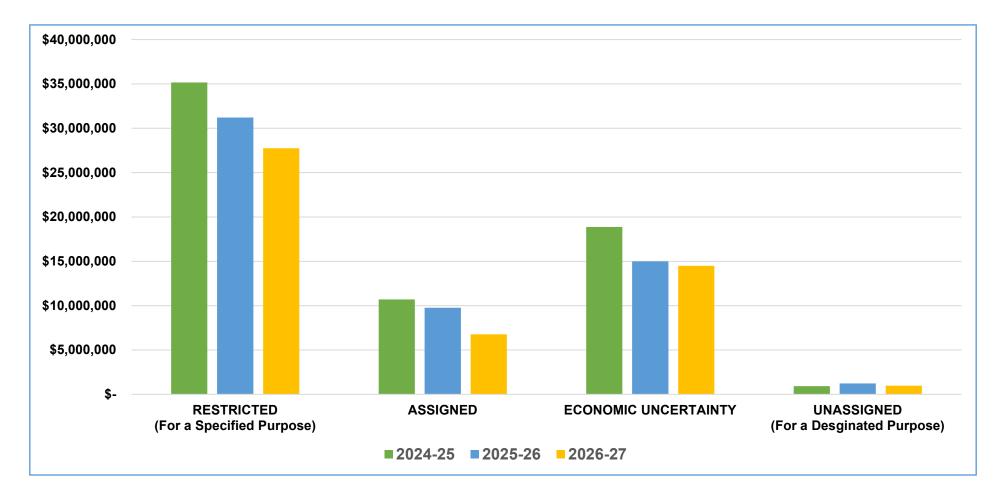

The County School Service Fund (CSSF), which is the Santa Clara County Office of Education's main operating fund, consists of unrestricted and restricted funds. Unrestricted funds are used for a designated purpose and Restricted funds are earmarked for specific purposes that are subject to restrictions imposed by the grantor. As of First Interim, the SCCOE is projecting a total Ending Fund Balance of approximately \$65.6 million. Of this amount, \$18.9 million is for Economic Uncertainty (2% is mandated by the State and an additional 2% per Board Policy #3100). Another \$45.8 million is assigned for specific purposes. The remaining unassigned amount is approximately \$0.9 million.

### **County School Service Funds Balance/Reserves**

- 25. SCCOE's reserve includes 4% for Economic Uncertainties in the amount of \$18,869,948 in FY 2024-25. 2% is mandated by the State and an additional 2% per Board Policy #3100. There is a 19.67% increase from budget adoption due to the \$77M increase in estimated expenditures.
- 26. Per Board Policy #3100, if Facilities Fund ending fund balance per prior year unaudited actuals has fallen below \$3M, annual contribution of up to 1% of the total County School Service Fund unrestricted expenditures is assigned in the reserve to the Facilities Fund if the funds are available. This is to provide for the replacement, renovation, and construction of facilities for SCCOE purposes. This condition has not been met for FY 2025-26 and FY 2026-27.
- SCCOE has allocated \$300K general funds from County School Services Fund for the Board's Legal Fees Designation, and \$176K reserve for Board's Legal Fees Designation will be met in FY2024-25, FY 2025-26, and FY 2026-27.