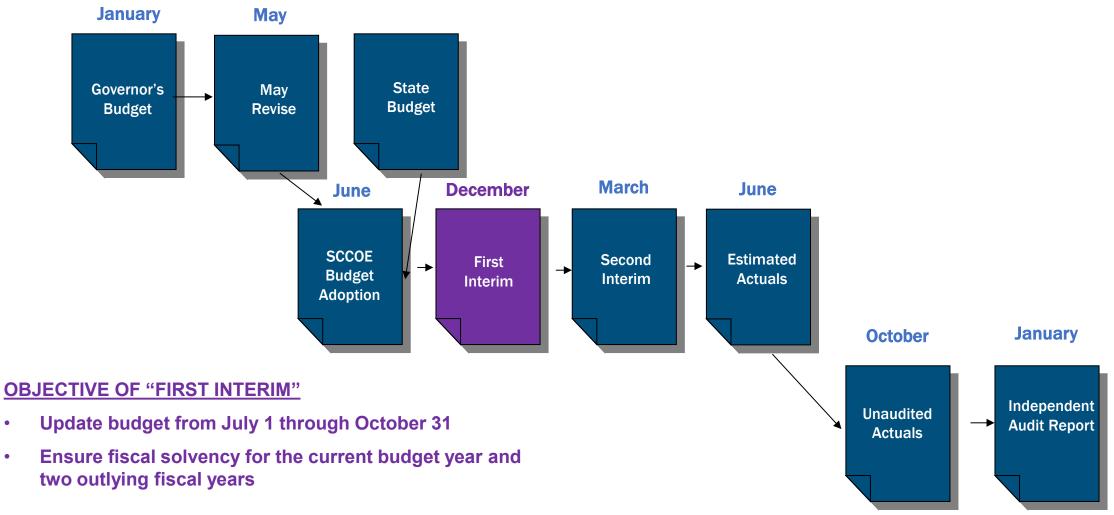

# Budgeting and Financial Reporting A Two-Year Process

# **Budgeting and Financial Reporting A Two-Year Process**

•

٠

Santa Clara County Office of Education

#### Background: Why we do a First and Second Interim?

Education Code Section 124 requires county offices of education submit two reports to the County Board during each fiscal year. The first interim report reflects actual revenues and expenditures for the period of July 1 through October 31 and includes any updates to budget projections for the remainder of the fiscal year and two subsequent fiscal years. The second report, second interim, reflects actual revenues and expenditures from July 1 through January 31 and includes any updates to budget projections for the remainder of the fiscal year and two subsequent fiscal years.

#### Highlights for First Interim:

- First interim reporting reflects a positive certification, meaning that the SCCOE will meet its financial obligations for the current and two subsequent fiscal years.
- Increased restricted grant and contract revenues of approximately \$14.6 million designated solely for specific actions and deliverables.