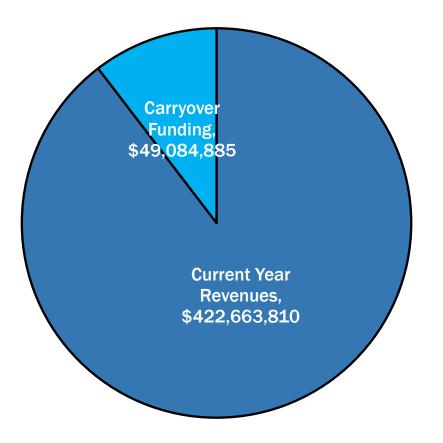

# County School Service Fund Combined Unrestricted and Restricted Revenues 2024-25 – First Interim (in millions)

Santa Clara County Office of Education

# County School Services Fund Combined Unrestricted and Restricted Revenues 2024-25 First Interim (in millions)

Adopted First Interim

\* Federal Grants, State Grants and Contracts, and Local Grants and Contracts are primarily one-time funding sources.

# County School Service Fund Combined Unrestricted and Restricted Revenues 2024-25 – First Interim (in millions)

## **Summary of Carryover Funding**

| Funding for a Specified Purpose      | In Millions |      |
|--------------------------------------|-------------|------|
| State and Local Grants and Contracts | \$          | 18.0 |
| Funding for Designated Purpose       |             |      |
| Differentiated Assistance            |             | 3.1  |
| Technology and Data Support Services |             | 1.9  |
| Facilities                           |             | 13.2 |
| Special Education – MEDI-CAL         |             | 6.1  |
| County Operations Mandated Services  |             | 6.8  |
| Total                                | \$          | 49.1 |