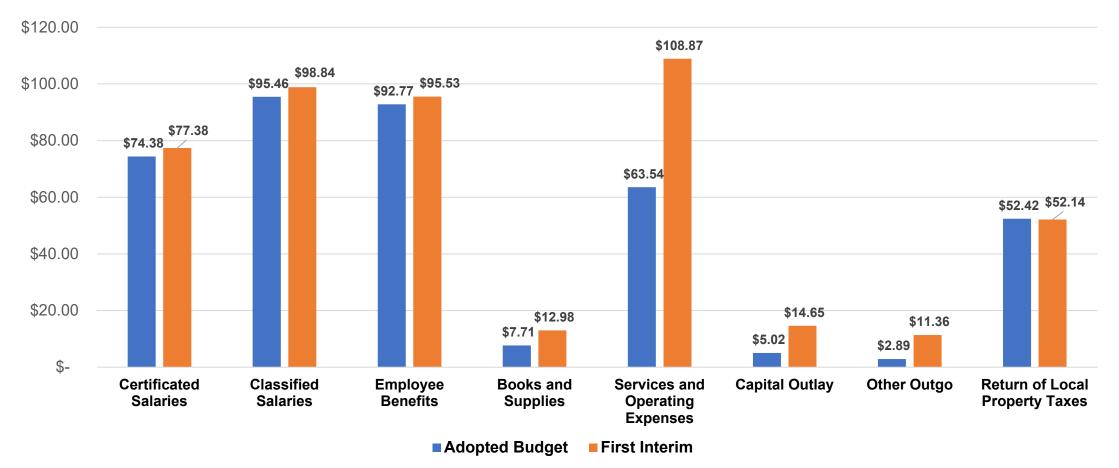

# County School Service Fund Combined Unrestricted and Restricted Expenditures 2024-25 – First Interim (in millions)