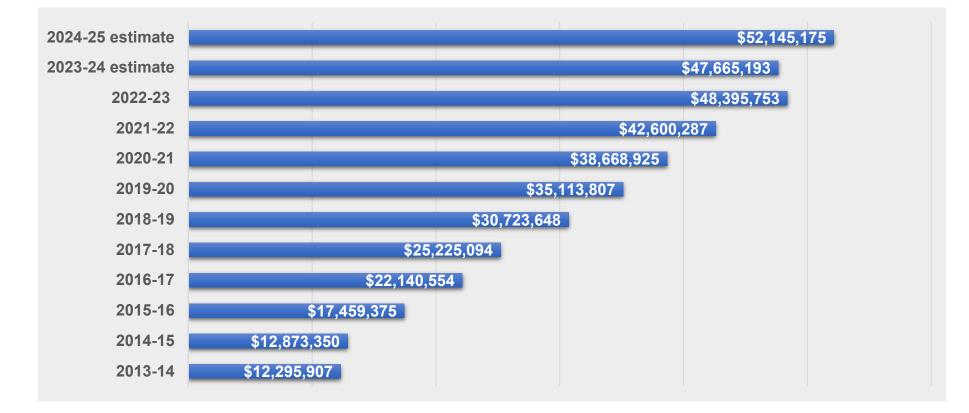

# 2024-25 County School Service Fund Return of Local Property Taxes

Pursuant to Education Code section 2575(e) and 2578, estimated local property taxes to be returned to the state for 2023-24 is \$47.67M, for 2024-25 is \$52.15M, and for 2025-26 is \$51.21M.

22. Basic aid county offices of education are required to return local property taxes to the state under the current Education Code, section 2575(e) and 2578. Total Return of Local Property Taxes remitted to the State Controller to date is \$285,496,700 for fiscal years 2013-2014 through FY 2022-2023. The FY 2024-25 estimated local property taxes to be returned to the state is budgeted at \$52.15M and \$51.21M for FY 2025-26 and \$50.23M for FY 2026-27.

| Fiscal Year      | Retu | rn of Local Property Taxes |
|------------------|------|----------------------------|
| 2013-14          | \$   | 12,295,907                 |
| 2014-15          | \$   | 12,873,350                 |
| 2015-16          | \$   | 17,459,375                 |
| 2016-17          | \$   | 22,140,554                 |
| 2017-18          | \$   | 25,225,094                 |
| 2018-19          | \$   | 30,723,648                 |
| 2019-20          | \$   | 35,113,807                 |
| 2020-21          | \$   | 38,668,925                 |
| 2021-22          | \$   | 42,600,287                 |
| 2022-23          | \$   | 48,395,753                 |
| 2023-24 estimate | \$   | 47,665,193                 |
| 2024-25 estimate | \$   | 52,145,175                 |
| 2025-26 estimate | \$   | 51,209,505                 |
| 2026-27 estimate | \$   | 50,228,615                 |
| Total            | \$   | 486,745,188                |