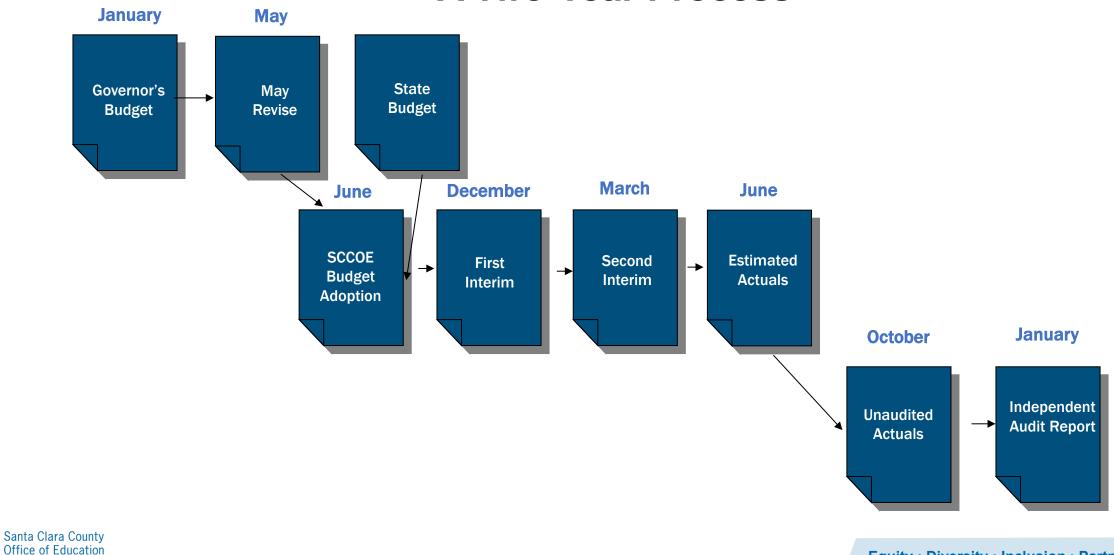

# Budgeting and Financial Reporting A Two-Year Process

# **Budgeting and Financial Reporting A Two-Year Process**

•

٠

Santa Clara County Office of Education

#### Background: Why we do a First and Second Interim?

Education Code Section 124 requires county offices of education submit two reports to the County Board during each fiscal year. The first interim report reflects actual revenues and expenditures for the period of July 1 through October 31 and includes any updates to budget projections for the remainder of the fiscal year and two subsequent fiscal years. The second report, second interim, reflects actual revenues and expenditures from July 1 through January 31 and includes any updates to budget projections for the remainder of the fiscal year and two subsequent fiscal years.