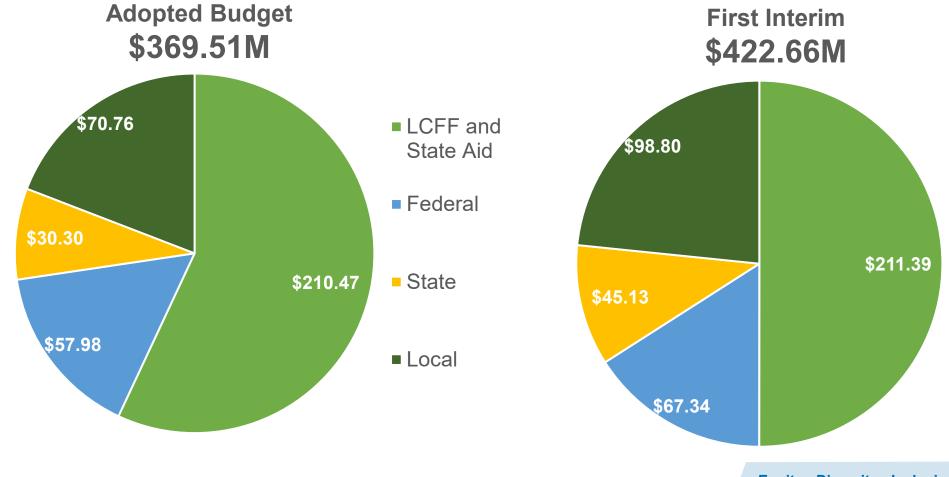

# County School Service Fund Combined Unrestricted and Restricted Revenues 2024-25 – First Interim (in millions)

Santa Clara County Office of Education

# County School Services Fund Combined Unrestricted and Restricted Revenues 2024-25 First Interim (in millions)

Adopted First Interim

\* Federal Grants, State Grants and Contracts, and Local Grants and Contracts are primarily one-time funding sources.

# County School Service Fund Combined Unrestricted and Restricted Revenues 2024-25 – First Interim (in millions)

|    |                                             | Adopted Budget<br>07/01/2024 | First Interim<br>Budget<br>10/31/2024 | Increase/<br>(Decrease) |
|----|---------------------------------------------|------------------------------|---------------------------------------|-------------------------|
|    |                                             | (A)                          | (B)                                   | (C = B - A)             |
| A) | LCFF SOURCES                                |                              |                                       |                         |
|    | State Aid                                   | \$10,750,145                 | \$ 11,129,481                         | 379,336                 |
|    | Education Protection Account (EPA)          | 86,000                       | 86,000                                | -                       |
|    | Property Taxes                              | 239,032,092                  | 238,668,514                           | (363 <i>,</i> 578)      |
|    | Property Taxes Transfer SELPA               | (147,527,948)                | (147,527,948)                         | -                       |
|    | TOTAL LCFF SOURCES                          | 102,340,289                  | 102,356,047                           | 15,758                  |
| B) | FEDERAL REVENUES                            |                              |                                       |                         |
|    | All Other Federal Revenue                   | -                            | -                                     | -                       |
|    | TOTAL FEDERAL REVENUES                      | -                            | -                                     | -                       |
| C) | STATE REVENUES                              |                              |                                       |                         |
|    | Mandated Cost Block Grant & Reimbursement   | 349,971                      | 349,971                               | -                       |
|    | State Lottery Revenue                       | 219,670                      | 237,046                               | 17,376                  |
|    | All Other State Revenue                     | 83,000                       | 83,000                                | -                       |
|    | TOTAL STATE REVENUES                        | 652,641                      | 670,017                               | 17,376                  |
| D) | LOCAL REVENUES                              |                              |                                       |                         |
|    | Interest Income                             | 4,500,000                    | 4,500,000                             | -                       |
|    | Interagency Services                        | 5,633,920                    | 5,783,920                             | 150,000                 |
|    | Tuition                                     | 1,280,000                    | 1,280,000                             | -                       |
|    | All Other Fees & Contract                   | 2,515,451                    | 2,515,451                             | -                       |
|    | All Other Sales                             | 170,000                      | 170,000                               | -                       |
|    | All Other Local Revenues                    | 3,070,945                    | 3,305,945                             | 235,000                 |
|    | TOTAL LOCAL REVENUES                        | 17,170,316                   | 17,555,316                            | 385,000                 |
|    | TOTAL UNRESTRICTED GENERAL PURPOSE REVENUES | \$ 120,163,246               | \$ 120,581,380                        | \$ 418,134              |

### SANTA CLARA COUNTY OFFICE OF EDUCATION COUNTY SCHOOL SERVICE FUND (FUND 01) - RESTRICTED REVENUE, EXPENDITURES & CHANGES IN FUND BALANCE 2024-25 FIRST INTERIM BUDGET

|                |                                                                                                                                                                                                                                                                                                                | Adopted Budget<br>07/01/2024            | First Interim<br>Budget<br>10/31/2024   | Increase/<br>(Decrease)       |
|----------------|----------------------------------------------------------------------------------------------------------------------------------------------------------------------------------------------------------------------------------------------------------------------------------------------------------------|-----------------------------------------|-----------------------------------------|-------------------------------|
|                |                                                                                                                                                                                                                                                                                                                | (A)                                     | (B)                                     | (C = B - A)                   |
| A)             | REVENUES                                                                                                                                                                                                                                                                                                       |                                         |                                         |                               |
|                | LCFF Sources                                                                                                                                                                                                                                                                                                   | \$108,126,047                           | \$ 109,039,648                          | \$ 913,601                    |
|                | Federal Revenues                                                                                                                                                                                                                                                                                               | 57,981,023                              | 67,338,219                              | 9,357,196                     |
|                | Other State Revenues                                                                                                                                                                                                                                                                                           | 29,650,026                              | 44,459,297                              | 14,809,271                    |
|                | Local Revenues                                                                                                                                                                                                                                                                                                 | 53,590,628                              | 81,245,266                              | 27,654,638                    |
|                | TOTAL REVENUES                                                                                                                                                                                                                                                                                                 | \$249,347,724                           | 302,082,430                             | 52,734,706                    |
| B)             | EXPENDITURES                                                                                                                                                                                                                                                                                                   |                                         |                                         |                               |
| -,             | Certificated Salaries                                                                                                                                                                                                                                                                                          | 58,257,623                              | 61,050,277                              | 2,792,654                     |
|                | Classified Salaries                                                                                                                                                                                                                                                                                            | 58,031,619                              | 60,318,980                              | 2,287,361                     |
|                | Employee Benefits                                                                                                                                                                                                                                                                                              | 66,583,166                              | 68,886,705                              | 2,303,539                     |
|                | Books and Supplies                                                                                                                                                                                                                                                                                             | 4,939,957                               | 9,177,246                               | 4,237,289                     |
|                | Services and Operating Expenses                                                                                                                                                                                                                                                                                | 50,836,201                              | 93,210,132                              | 42,373,931                    |
|                | Capital Outlay                                                                                                                                                                                                                                                                                                 | 2,639,561                               | 10,017,191                              | 7,377,630                     |
|                | Other Outgo                                                                                                                                                                                                                                                                                                    | 4,147,175                               | 13,007,227                              | 8,860,052                     |
|                | Direct Support/Indirect Costs                                                                                                                                                                                                                                                                                  | 17,502,585                              | 21,450,097                              | 3,947,512                     |
|                | TOTAL EXPENDITURES                                                                                                                                                                                                                                                                                             | 262,937,887                             | 337,117,855                             | 74,179,968                    |
|                |                                                                                                                                                                                                                                                                                                                |                                         |                                         |                               |
| D)             | OTHER FINANCING SOURCES/USES                                                                                                                                                                                                                                                                                   |                                         |                                         |                               |
| D)             | Interfund Transfer out                                                                                                                                                                                                                                                                                         | -                                       | -                                       | -                             |
| D)             | Interfund Transfer out<br>Transfers In                                                                                                                                                                                                                                                                         | -                                       | -                                       | -                             |
| D)             | Interfund Transfer out                                                                                                                                                                                                                                                                                         | -<br>-<br>1,528,832                     | -<br>-<br>1,478,208                     | -<br>-<br>(50,624)            |
| D)             | Interfund Transfer out<br>Transfers In                                                                                                                                                                                                                                                                         | -<br>-<br>1,528,832<br>1,528,832        | -<br>-<br>1,478,208<br>1,478,208        | -<br>(50,624)<br>(50,624)     |
|                | Interfund Transfer out<br>Transfers In<br>Contributions/Flexibility Transfers                                                                                                                                                                                                                                  |                                         |                                         |                               |
|                | Interfund Transfer out<br>Transfers In<br>Contributions/Flexibility Transfers<br>TOTAL OTHER FINANCING SOURCES/USES                                                                                                                                                                                            |                                         |                                         |                               |
|                | Interfund Transfer out<br>Transfers In<br>Contributions/Flexibility Transfers<br>TOTAL OTHER FINANCING SOURCES/USES<br>NET INCREASE (DECREASE)                                                                                                                                                                 | 1,528,832                               | 1,478,208                               | (50,624)                      |
| E)             | Interfund Transfer out<br>Transfers In<br>Contributions/Flexibility Transfers<br>TOTAL OTHER FINANCING SOURCES/USES<br>NET INCREASE (DECREASE)<br>IN FUND BALANCE                                                                                                                                              | 1,528,832<br>(12,061,331)               | 1,478,208<br>(33,557,217)               | (50,624)                      |
| E)<br>F)<br>G) | Interfund Transfer out<br>Transfers In<br>Contributions/Flexibility Transfers<br>TOTAL OTHER FINANCING SOURCES/USES<br>NET INCREASE (DECREASE)<br>IN FUND BALANCE<br>BEGINNING FUND BALANCE<br>ENDING FUND BALANCE                                                                                             | 1,528,832<br>(12,061,331)<br>68,716,903 | 1,478,208<br>(33,557,217)<br>68,716,903 | (50,624)<br>(21,495,886)<br>- |
| E)<br>F)<br>G) | Interfund Transfer out<br>Transfers In<br>Contributions/Flexibility Transfers<br>TOTAL OTHER FINANCING SOURCES/USES<br>NET INCREASE (DECREASE)<br>IN FUND BALANCE<br>BEGINNING FUND BALANCE<br>ENDING FUND BALANCE<br>COMPONENTS OF ENDING FUND BALANCE                                                        | 1,528,832<br>(12,061,331)<br>68,716,903 | 1,478,208<br>(33,557,217)<br>68,716,903 | (50,624)<br>(21,495,886)<br>- |
| E)<br>F)<br>G) | Interfund Transfer out<br>Transfers In<br>Contributions/Flexibility Transfers<br>TOTAL OTHER FINANCING SOURCES/USES<br>NET INCREASE (DECREASE)<br>IN FUND BALANCE<br>BEGINNING FUND BALANCE<br>ENDING FUND BALANCE<br>COMPONENTS OF ENDING FUND BALANCE<br>a) Assigned for:                                    | 1,528,832<br>(12,061,331)<br>68,716,903 | 1,478,208<br>(33,557,217)<br>68,716,903 | (50,624)<br>(21,495,886)<br>- |
| E)<br>F)<br>G) | Interfund Transfer out<br>Transfers In<br>Contributions/Flexibility Transfers<br>TOTAL OTHER FINANCING SOURCES/USES<br>NET INCREASE (DECREASE)<br>IN FUND BALANCE<br>BEGINNING FUND BALANCE<br>ENDING FUND BALANCE<br>COMPONENTS OF ENDING FUND BALANCE<br>a) Assigned for:<br>All Others                      | 1,528,832<br>(12,061,331)<br>68,716,903 | 1,478,208<br>(33,557,217)<br>68,716,903 | (50,624)<br>(21,495,886)<br>- |
| E)<br>F)<br>G) | Interfund Transfer out<br>Transfers In<br>Contributions/Flexibility Transfers<br>TOTAL OTHER FINANCING SOURCES/USES<br>NET INCREASE (DECREASE)<br>IN FUND BALANCE<br>BEGINNING FUND BALANCE<br>ENDING FUND BALANCE<br>COMPONENTS OF ENDING FUND BALANCE<br>a) Assigned for:                                    | 1,528,832<br>(12,061,331)<br>68,716,903 | 1,478,208<br>(33,557,217)<br>68,716,903 | (50,624)<br>(21,495,886)<br>- |
| E)<br>F)<br>G) | Interfund Transfer out<br>Transfers In<br>Contributions/Flexibility Transfers<br>TOTAL OTHER FINANCING SOURCES/USES<br>NET INCREASE (DECREASE)<br>IN FUND BALANCE<br>BEGINNING FUND BALANCE<br>ENDING FUND BALANCE<br>COMPONENTS OF ENDING FUND BALANCE<br>a) Assigned for:<br>All Others                      | 1,528,832<br>(12,061,331)<br>68,716,903 | 1,478,208<br>(33,557,217)<br>68,716,903 | (50,624)<br>(21,495,886)<br>- |
| E)<br>F)<br>G) | Interfund Transfer out<br>Transfers In<br>Contributions/Flexibility Transfers<br>TOTAL OTHER FINANCING SOURCES/USES<br>NET INCREASE (DECREASE)<br>IN FUND BALANCE<br>BEGINNING FUND BALANCE<br>ENDING FUND BALANCE<br>COMPONENTS OF ENDING FUND BALANCE<br>a) Assigned for:<br>All Others<br>Total Assignments | 1,528,832<br>(12,061,331)<br>68,716,903 | 1,478,208<br>(33,557,217)<br>68,716,903 | (50,624)<br>(21,495,886)<br>- |