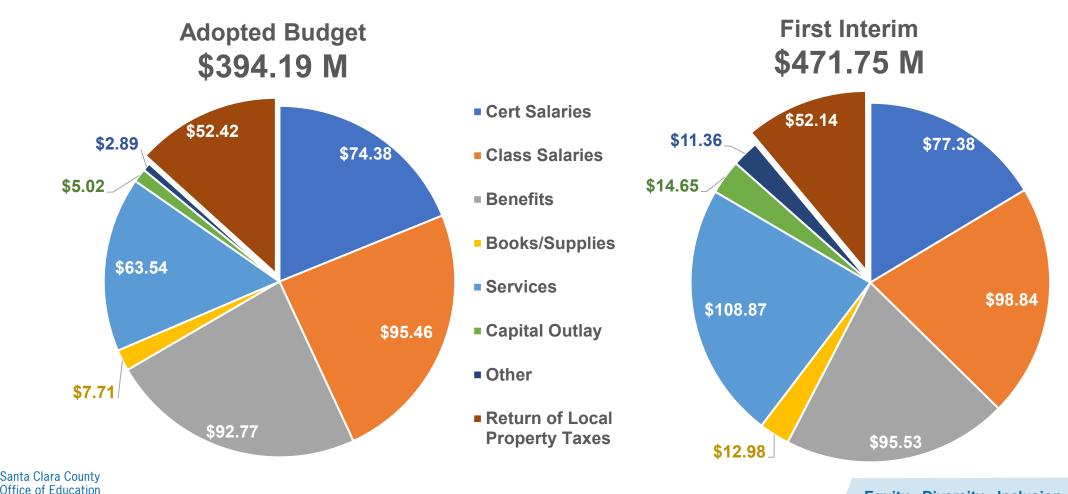

# County School Service Fund Combined Unrestricted and Restricted Expenditures 2024-25 – First Interim (in millions)